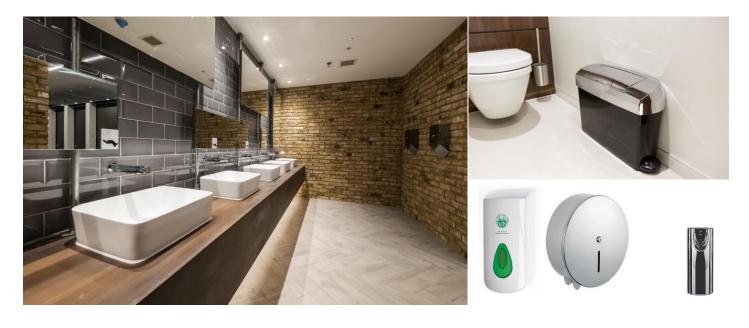

## HELPING CREATE WASHROOMS THAT WOW!

The right hygiene service can turn a mundane washroom into a stylish expression of your **company identity**. For example, towel dispensers can be customised to showcase your brand, coming in a variety of colours, patterns, and even your company logo or a unique photo.